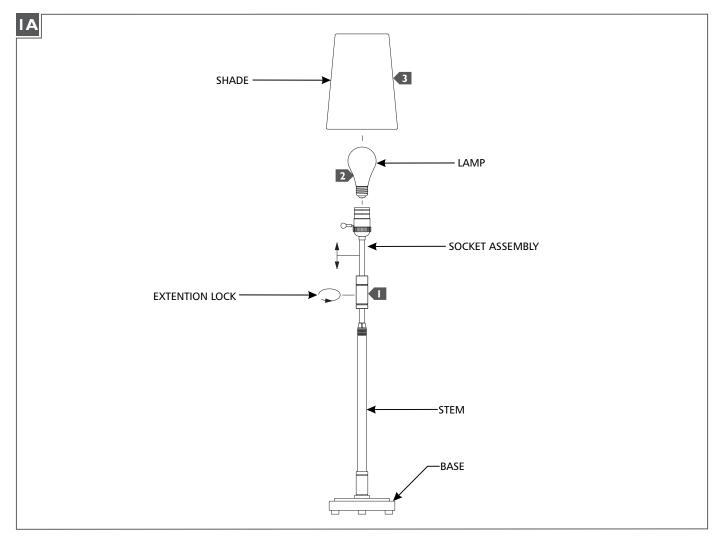

Adjust the height of the fixture by twisting the extension lock to loosen it and sliding the socket assembly into the desired configuration.

2 Screw the lamp into the socket. Refer to the label on the lamp socket for Max Wattage information.

3 Install the shade by placing the shade over the lamp.