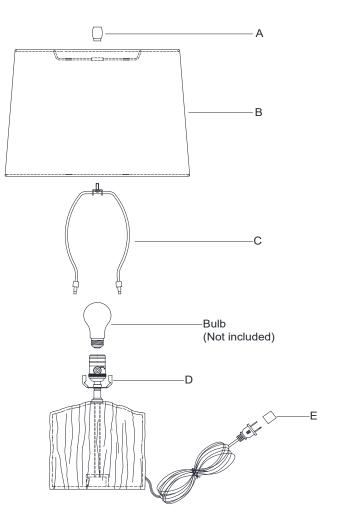

- 1. Carefully remove all parts from the box.
- 2. Install harp (C) to the saddle (D).
- 3. Place the lampshade (B) to the harp (C) and secure with finial (A).
- 4. Insert bulb (not included) into the socket.
- 5. Remove the plug cover (E) from the plug.
- 6 Plug into a proper electrical outlet and test the fixture.
- 7. Installation is complete.