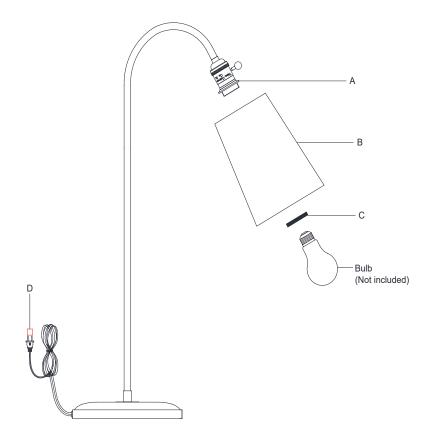

- 1. Carefully remove all parts from the box.
- 2. Place shade (B) onto the socket (A) and secure witn socket ring (C).
- 3. Insert bulb (not included) into the socket.
- 4. Remove protective plug cover (D) from the plug.
- 5. Plug into a proper electrical outlet and test the fixture.
- 6. Installation is complete.