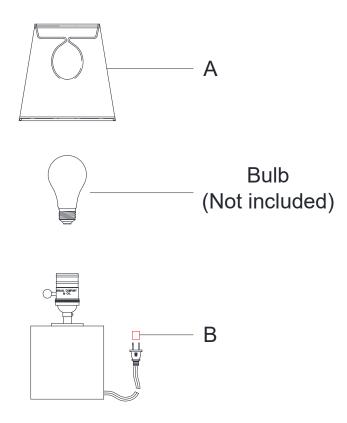

- 1. Carefully remove all parts from the box.
- 2. Insert bulb (not included) into the socket.
- 3. Clip the shade (A) to the bulb.
- 4. Remove the plug cover (B) from the plug.
- 5. Plug into a proper electrical outlet and test the fixture.
- 6. Installation is complete.