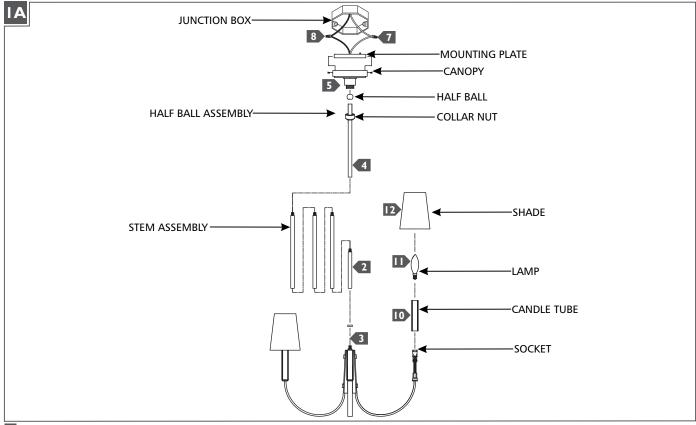

This instruction shows a typical installation.

Use minimum 90°c supply conductors.

- Attach the mounting plate to the junction box.
- Screw the half ball to the stem which will be on top. Determine the wanted height or look of the fixture with the provided stems, then assemble them by screwing them together.
- Feed the fixture wires through the stem assembly, then screw the stem assembly to the top of the fixture.
- Feed the fixture wires through the collar nut, canopy and the half ball assembly, then screw the half ball assembly onto the stem assembly.
- Insert the half ball assembly onto the canopy and secure it with the collar nut.
- 6 Connect the fixture to a suitable ground in accordance to local electrical codes.
- 7 Connect the white fixture wire (square and/or rigid) to the neutral power line wire with a wire nut.
- 8 Connect the black fixture wire (round and/or smooth) to the hot power line wire with a wire nut.
- Neatly place all the wires into the junction box, place the canopy onto the mounting plate and secure it in place with the canopy screws.
- Install the candle tubes by sliding them over the sockets
- Install the lamps by screwing it completely into the socket. Refer to the label on the socket for Max Wattage Information.
- Install the shades by carefully placing them over the lamps.