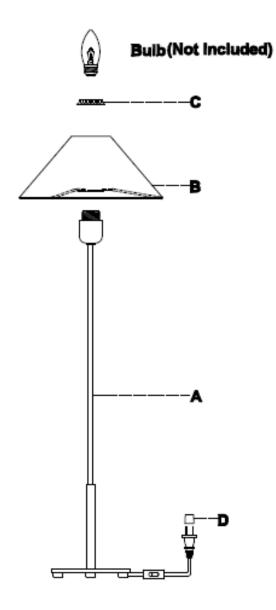

- 1. Carefully remove all parts from box.
- 2. Install shade (B) to lamp body (A) by turning tight the socket ring (C).
- 3. Insert bulb (not included) into the socket.
- 4. Remove protective plug cover (D) from the plug.
- 5. Plug into a proper electrical outlet and test the fixture (A).
- 6. Installation is complete.