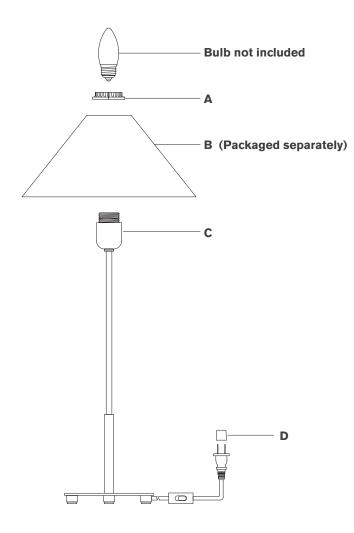

#### Scissors

- 1. Carefully remove all parts from the box. Place on a clean, soft surface.
- 2. Remove socket ring (A) from socket (C).
- 3. Remove shade **(B)** from packaging and place on socket **(C)** by securing with socket ring **(A)**.

**NOTE:** If shade has additional packaging, carefully cut off from interior of shade to avoid damages.

- 4. Install light bulb into the socket (C).
- 5. Remove protective cover **(D)** from plug.
- 6. Plug into electrical outlet and test fixture.