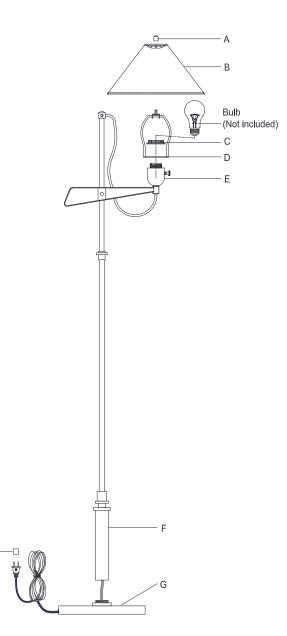

- 1. Carefully remove all parts from the box.
- 2. Thread the column (F) to the base (G).
- 3. Attach the harp (D) to the socket cup (E) and secure with socket ring (C).
- 4. Place shade (B) onto the harp (D) and secure with finial (A).
- 5. Insert bulb (not included) into the socket.
- 6. Remove protective plug cover (H) from the plug.
- 7. Plug into a proper electrical outlet and test the fixture.
- 8. Installation is complete.