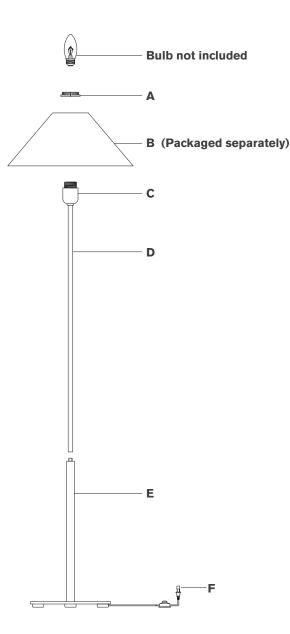

#### TOOLS REQUIRED (NOT INCLUDED):

Scissors

- 1. Carefully remove all parts from the box. Place on a clean, soft surface.
- 2. Thread top tube (D) to bottom tube (E).
- 3. Remove socket ring (A) from socket (C).
- Remove shade (B) from packaging and place on socket (C) by securing with socket ring (A).
  NOTE: If shade has additional packaging, carefully cut off from interior of shade to avoid damages.
- 5. Install light bulb into the socket (C).
- 6. Remove protective cover **(F)** from plug.
- 7. Plug into electrical outlet and test fixture.