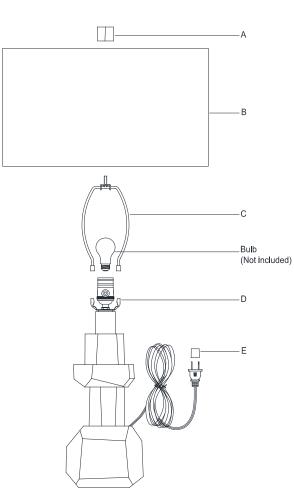

- 1. Carefully remove all parts from the box.
- 2. Install harp (C) onto the saddle (D).
- 3. Place shade (B) to the harp (C) and secure with finial (A).
- 4. Insert bulb (not included) into the socket.
- 5. Remove protective plug cover (E) from the plug.
- 6. Plug into a proper electrical outlet and test the fixture.
- 7. Installation is complete.