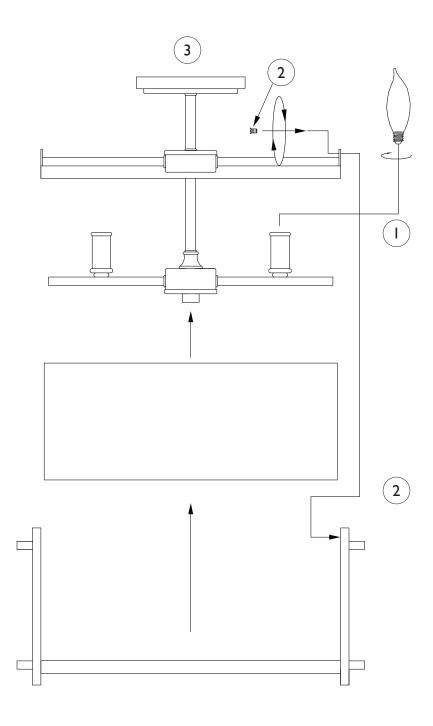

## IMPORTANT TURN OFF THE POWER AT THE MAIN FUSE OR CIRCUIT BREAKER BOX BEFORE STARTING INSTALLATION

Carefully unpack and identify all parts before assembly. Bulbs not included.

- Install light bulb (not included). See relamping label at socket area for type and maximum allowed wattage.
- 2. Install the shade and the frame onto the fixture and secure with screws as shown.
- Follow enclosed supplement installation instructions for electrical and fixture installation onto house outlet box. If you do not have an outlet box at desired location to attach the fixture then hire a qualified electrician to create one.