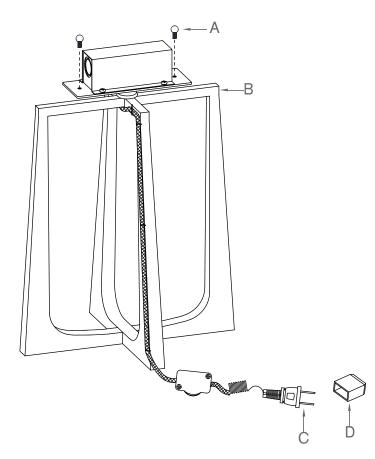

## ITEM MAY NOT BE RETURNED ONCE IT HAS BEEN INSTALLED.

- 1. Carefully remove all parts from the carton.
- 2. Remove ballknobs (A) from fixture body (B), attach shade (packed separately) onto fixture body (B) by aligning the holes and secure with ballknobs (A).
- 3. Insert light bulb into socket.
- 4. Remove protective plastic (D) from electrical plug (C).
- 5. Plug lamp into wall outlet.