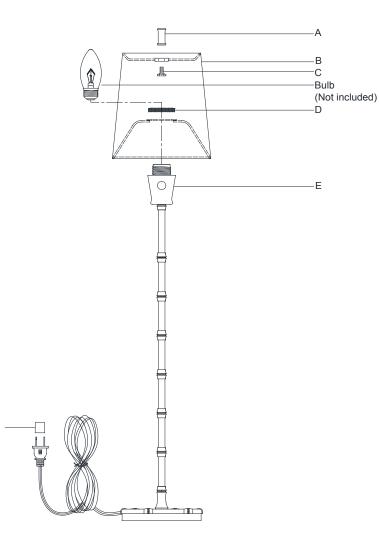

- 1. Carefully remove all parts from the box.
- 2. Attach the screw (C) to the shade (B) and secure with finial (A).
- 3. Place shade (B) to the socket cup (E) and secure with socket ring (D).

\_\_\_\_\_

- 4. Insert bulb (not included) into the socket.
- 5. Remove protective plug cover (F) from the plug.
- 6. Plug into a proper electrical outlet and test the fixture.
- 7. Installation is complete.

\*\*\*Clean with a dry, soft cloth only. Use no harsh abrasives or chemical agents.