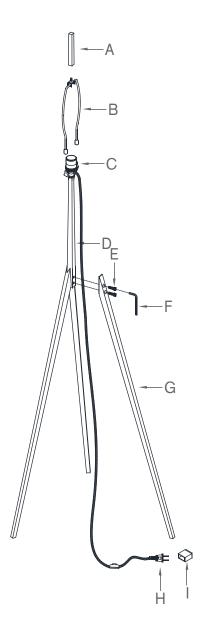

## ITEM MAY NOT BE RETURNED ONCE IT HAS BEEN INSTALLED.

- Carefully remove all parts from the carton. Remove bolts (E) from fixture body (D) with Allen wrench (F). 2.
- 3. Attach support bar (G) to fixture body (D) by aligning the holes and inserting bolts (E). Tighten with Allen wrench (F).

  Insert harp (B) into harp saddle (C) by squeezing both sides of harp (B).

  Remove finial (A) from harp (B). Place lamp shade (not included) over the bolt attached
- 4.
- 5. on top of harp (B). Screw finial (A) onto the bolt to secure shade to the harp (B).
- Insert light bulb into socket. 6.
- Remove plastic cover (I) from electrical plug (H). 7.
- Plug lamp into wall outlet.