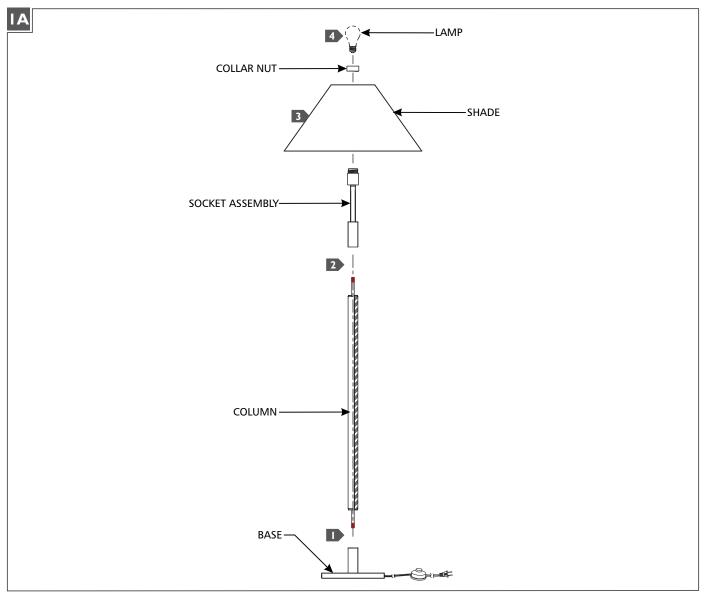

- Screw the column onto the base.
- 2 Screw the socket assembly onto the column.
- 3 Place the shade onto the socket and secure it in place by screwing the collar nut onto the socket.
- **4** Screw the lamp into the socket. Refer to the label on the lamp socket for Max Wattage information.