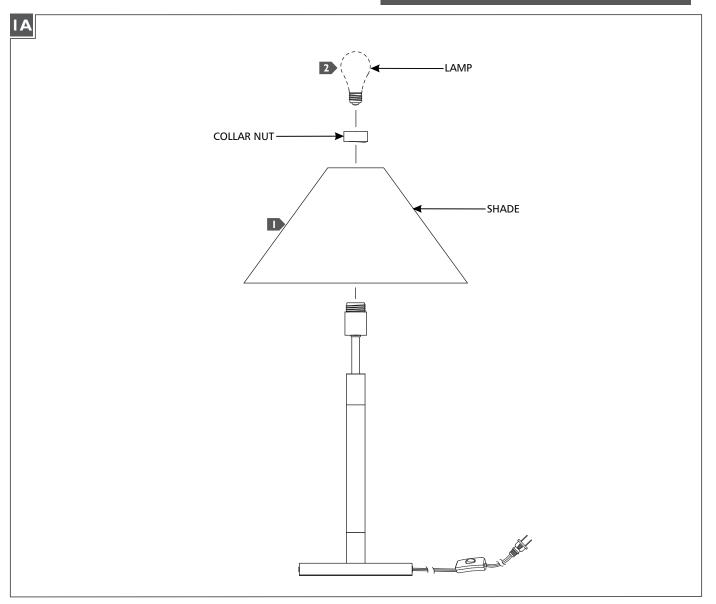

- Place the shade onto the socket and secure it in place by screwing the collar nut onto the socket.
- 2 Screw the lamp into the socket. Refer to the label on the lamp socket for Max Wattage information.