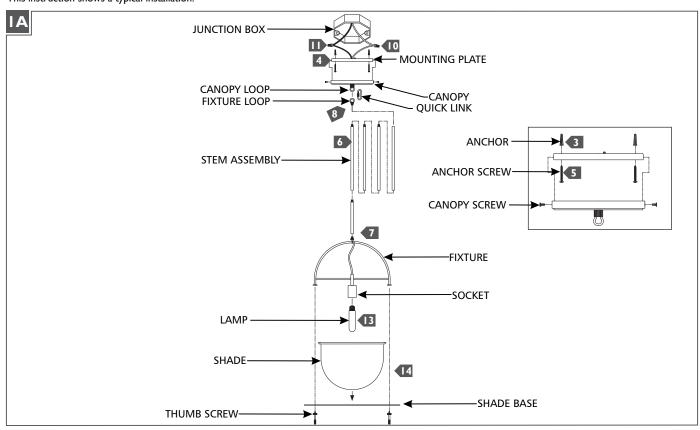

Use minimum 90°c supply conductors.

This instruction shows a typical installation.

- Temporarily install the mounting plate to the junction box.
- 2 Mark the anchor hole locations through the mounting plate, then remove the mounting plate.
- 3 Drill appropriate sized holes and install the anchors.
- 4 Secure the mounting plate to the junction box.
- Screw the anchor screws into the anchors.
- Determine the wanted height or look of the fixture with the provided stems and fixture loop then assemble them by screwing them together.
- **7** Feed the fixture wires through the stem assembly and screw it onto the fixture.
- Feed the fixture wired through the canopy. Install a quick link onto the fixture loop and canopy loop, use fiberglass sleeve on the exposed wires if needed.
- 9 Connect the fixture to a suitable ground in accordance to local electrical codes.
- Connect the white fixture wire (square and/or rigid) to the neutral power line wire with a wire nut.
- Connect the black fixture wire (round and/or smooth) to the hot power line wire with a wire nut.
- Neatly place all the wires into the junction box, place the canopy onto the ceiling, and secure it in place with the provided canopy screws.
- Screw the lamp into the socket. Refer to the label on the socket for Max Wattage information.
- Gently place the shade into the shade base and secure the shade base to the fixture with the provided thumb screws...