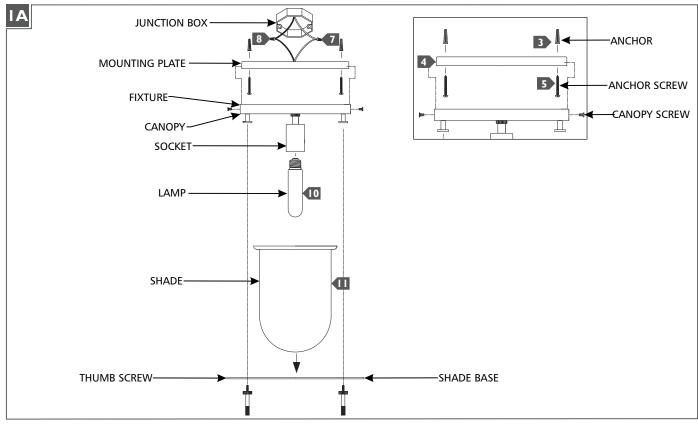

This instruction shows a typical installation.

Use minimum 90°c supply conductors.

- Temporarily install the mounting plate to the junction box.
- 2 Mark the anchor hole locations through the mounting plate, then remove the mounting plate.
- 3 Drill appropriate sized holes and install the anchors.
- 4 Secure the mounting plate to the junction box.
- 5 Screw the anchor screws into the anchors.
- Connect the fixture to a suitable ground in accordance to local electrical codes.
- 7 Connect the white fixture wire (square and/or rigid) to the neutral power line wire with a wire nut.
- Connect the black fixture wire (round and/or smooth) to the hot power line wire with a wire nut.
- Neatly place all the wires into the junction box, place the canopy onto the ceiling, and secure it in place with the provided canopy screws.
- Screw the lamp into the socket. Refer to the label on the socket for Max Wattage information.
- III Gently place the shade into the shade base and secure the shade base to the fixture with the provided thumb screws...