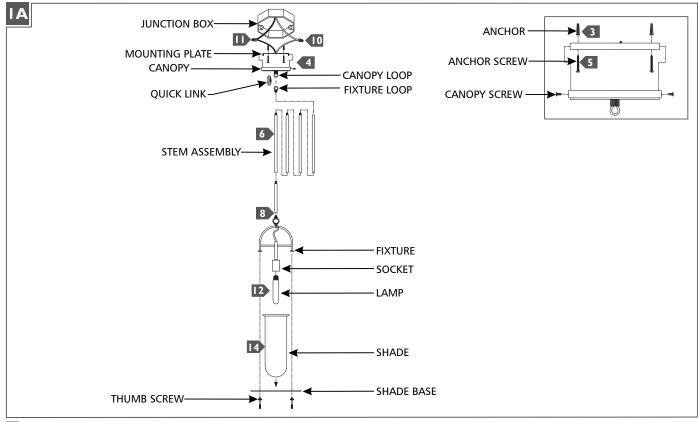

This instruction shows a typical installation.

Use minimum 90°c supply conductors.

- Temporarily install the mounting plate to the junction box.
- 2 Mark the anchor hole locations through the mounting plate, then remove the mounting plate.
- Drill appropriate sized holes and install the anchors.
- Secure the mounting plate to the junction box.
- Screw the anchor screws into the anchors.
- Determine the wanted height or look of the fixture with the provided stems and fixture loop then assemble them by screwing them together.
- Feed the fixture wires through the stem assembly and screw it onto the fixture.
- Feed the fixture wired through the canopy. Install a quick link onto the fixture loop and canopy loop, use the fiberglass sleeve on the exposed wired if needed.
- Connect the fixture to a suitable ground in accordance to local electrical codes.
- Connect the white fixture wire (square and/or rigid) to the neutral power line wire with a wire nut.
- Connect the black fixture wire (round and/or smooth) to the hot power line wire with a wire nut.
- Neatly place all the wires into the junction box, place the canopy onto the ceiling, and secure it in place with the provided canopy
- Screw the lamps into the sockets. Refer to the label on the socket for Max Wattage information. Repeat for each socket.
- Gently place the shades into the shade bases and secure the shade bases to the fixture with the provided thumb screws. Repeat for each light.