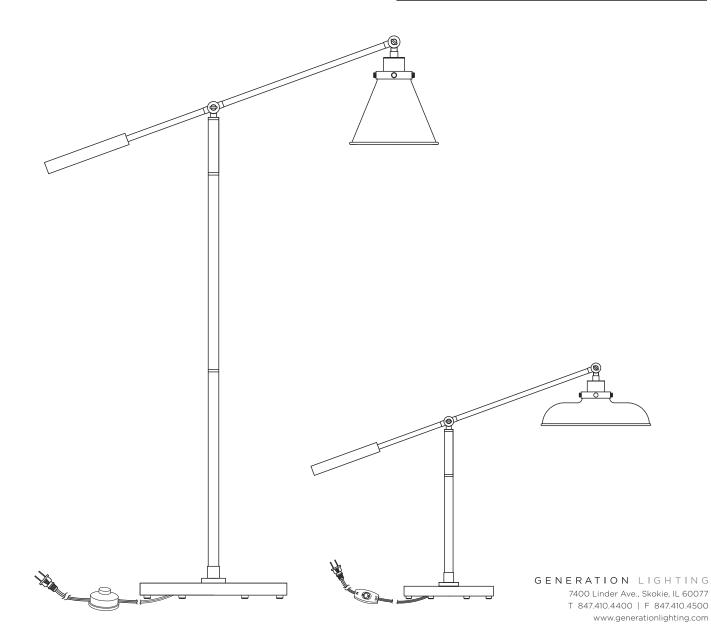

# WellFleet Desk/Floor Lamp

#### This product is safety listed for dry locations only.

This instruction shows a typical installation.