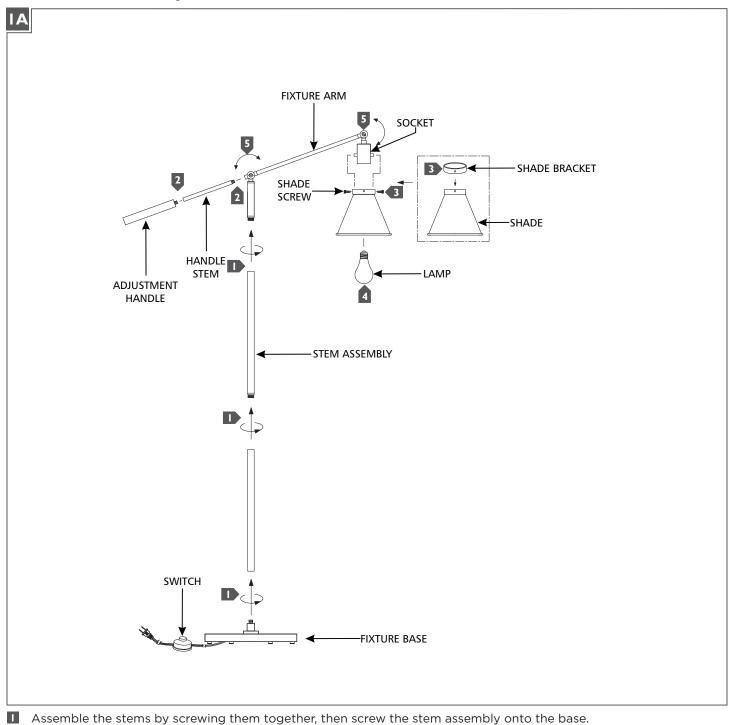

### Assemble the Lamp

2 Screw the adjustment handle onto the handle stem, then screw the handle stem onto the fixture arm.

Install the shade by aligning the holes on the shade with the holes on the bracket and the socket, then secure in place using the shade screws.

- Screw the lamp into the socket. Refer to the label on the socket for Max Wattage Information.
- 5 Adjust the fixture arm as needed.