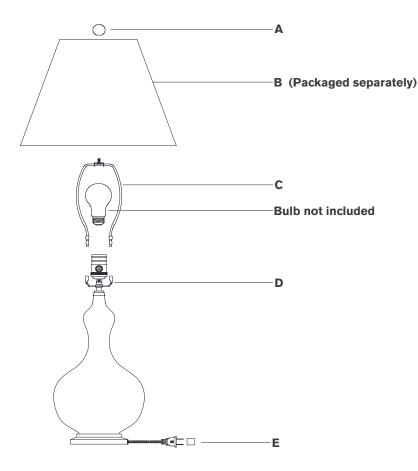

#### Scissors

- 1. Carefully remove all parts from the box. Place on a clean, soft surface.
- 2. Install harp **(C)** by squeezing together and inserting into top of saddle **(D)**.
- 3. Remove finial (A) from harp (C).
- 4. Remove shade **(B)** from packaging and install to harp **(C)** using finial **(A)**.

**NOTE:** If shade has additional packaging, carefully cut off from interior of shade to avoid damages.

- 5. Install light bulb into the socket.
- 6. Remove protective cover **(E)** from plug.
- 7. Plug into electrical outlet and test fixture.