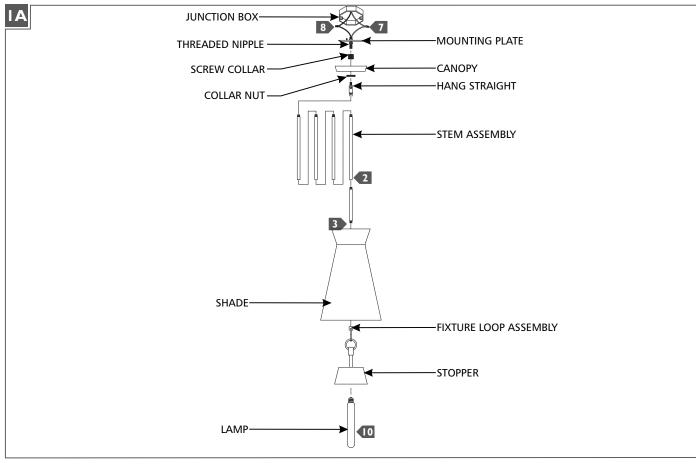

This instruction shows a typical installation.

Use minimum 90°c supply conductors.

- if necessary, screw the shorter end of the threaded nipple tightly onto the mounting plate, then screw the screw collar tightly onto the mounting plate.
- 2 Determine the wanted height or look of the fixture with the provided hang straight, and stems, then assemble them by screwing them together.
- 3 Feed the fixture wires through the shade and stem assembly, then screw the stem assembly onto the fixture loop assembly. Lower the shade until it rests properly on the stopper. Adjust the shade as necessary so that it rests properly on the stopper.
- 4 Feed the fixture wires through the collar nut, canopy, and the mounting plate assembly, then screw the mounting plate assembly onto the stem assembly.
- Align and secure the mounting plate to the junction box.
- 6 Connect the fixture to a suitable ground in accordance to local electrical codes.
- Connect the white fixture wire (square and/or rigid) to the neutral power line wire with a wire nut.
- 8 Connect the black fixture wire (round and/or smooth) to the hot power line wire with a wire nut.
- 9 Neatly place all the wires into the junction box, place the canopy onto the mounting plate, and secure it in place by screwing the collar nut tightly onto the mounting plate.
- Install the lamp by screwing it completely into the socket. Refer to the label on the socket for Max Wattage Information.