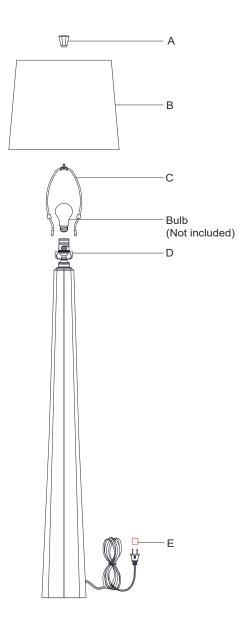

- 1. Carefully remove all parts from the box.
- 2. Install harp (C) onto the saddle (D).
- 3. Place shade (B) to the harp (C) and secure with finial (A).
- 4. Insert bulb (not included) into the socket.
- 5. Remove protective plug cover (E) from the plug.
- 6. Plug into a proper electrical outlet and test the fixture.
- 7. Installation is complete.