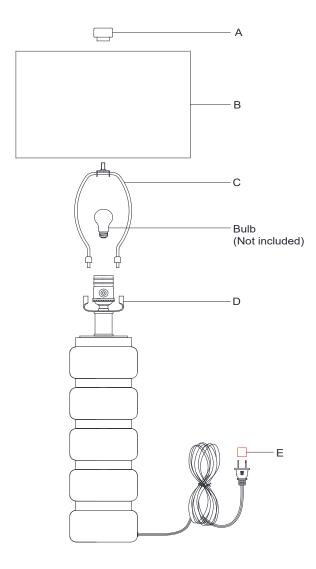

- 1. Carefully remove all parts from the box.
- 2. Install harp (C) onto the saddle (D).
- 3. Place shade (B) to the harp (C) and secure with finial (A).
- 4. Insert bulb (not included) into the socket.
- 5. Remove protective plug cover (E) from the plug.
- 6. Plug into a proper electrical outlet and test the fixture.
- 7. Installation is complete.