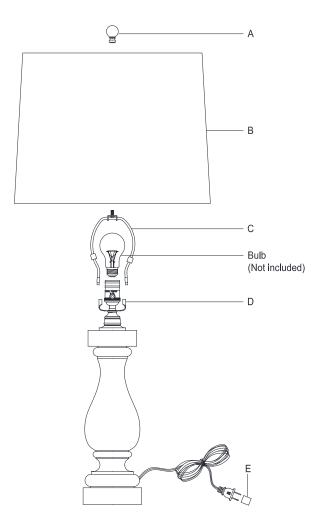

- 1. Carefully remove all parts from the box.
- 2. Install harp (C) onto the saddle (D).
- 3. Place shade (B) to the harp (C) and secure with finial (A).
- 4. Insert bulb (not included) into the socket.
- 5. Remove protective plug cover (E) from the plug.
- 6. Plug into a proper electrical outlet and test the fixture.
- 7. Installation is complete.