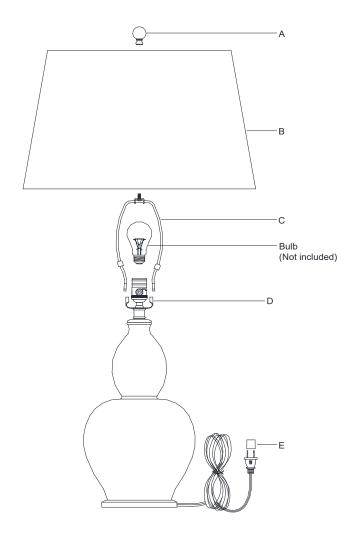

- 1. Carefully remove all parts from the box.
- 2. Install harp (C) onto the saddle (D).
- 3. Place shade (B) to the harp (C) and secure with finial (A).
- 4. Insert bulb (not included) into the socket.
- 5. Remove protective plug cover (E) from the plug.
- 6. Plug into a proper electrical outlet and test the fixture.
- 7. Installation is complete.