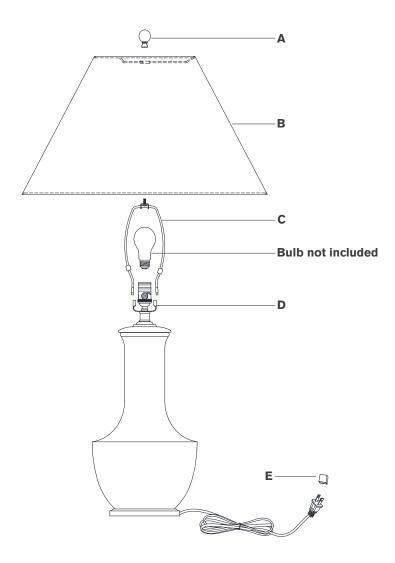

## Scissors

- 1. Carefully remove all parts from the box. Place on a clean, soft surface.
- 2. Install harp (C) by squeezing together and inserting into the top of saddle (D).
- 3. Remove finial (A) from harp (C).
- 4. Remove shade **(B)** from packaging and install to harp **(C)** using finial (A).

NOTE: If shade has additional packaging, carefully cut off from interior of shade to avoid damages.

- 5. Install light bulb into the socket.
- Remove protective cover (E) from plug.
- 7. Plug into electrical outlet and test the fixture.