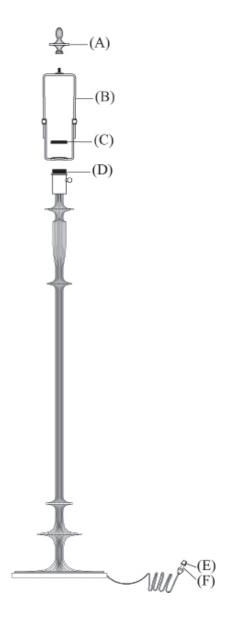

## Lotus Floor Lamp

Item # BBL1002

INSPECT ITEM CAREFULLY BEFORE ATTEMPTING TO INSTALL. IF THERE IS ANY DAMAGE OR OBVIOUS DEFECT, DO NOT INSTALL.

ITEM MAY NOT BE RETURNED ONCE IT HAS BEEN INSTALLED.

- Remove threaded ring (C) from socket cover (D).
- 2. Attached bottom ring of harp (B) over top threaded section of (D) and secure with threaded ring (C).
- 3. Remove finial (A) from harp (B), place lamp shade (not included) over the bolt attached on top of harp (B). Screw finial (A) onto the bolt to secure shade to harp (B).
- 4. Insert light bulb (not included) into socket.
- 5. Remove red plastic (E) from electrical plug (F).
- 6. Plug lamp into wall socket.