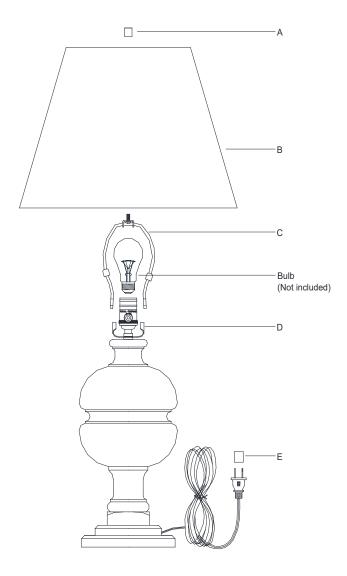

- 1. Carefully remove all parts from the box.
- 2. Install harp (C) onto the saddle (D).
- 3. Place shade (B) to the harp (C) and secure with finial (A).
- 4. Insert bulb (not included) into the socket.
- 5. Remove protective plug cover (E) from the plug.
- 6. Plug into a proper electrical outlet and test the fixture.
- 7. Installation is complete.