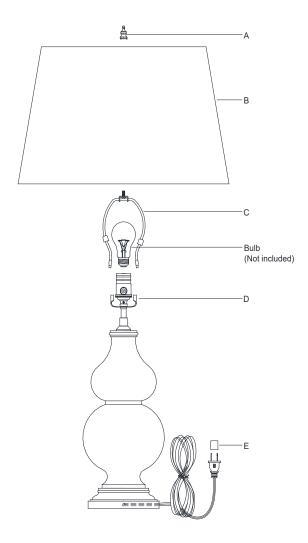

- 1. Carefully remove all parts from the box.
- 2. Install harp (C) onto the saddle (D).
- 3. Place shade (B) to the harp (C) and secure with finial (A).
- 4. Insert bulb (not included) into the socket.
- 5. Remove protective plug cover (E) from the plug.
- 6. Plug into a proper electrical outlet and test the fixture.
- 7. Installation is complete.