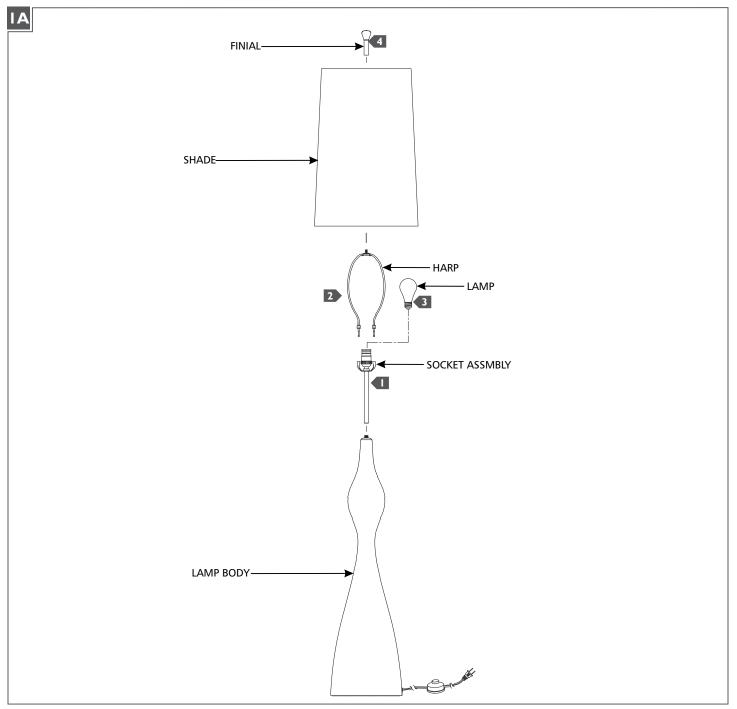

## Assemble the Lamp

- **Model AET1101 Only:** Install the socket assembly to the lamp body by screwing them together.
- 2 Install the harp to the socket assembly.
- 3 Screw the lamp into the socket. Refer to the label on the socket for Max Wattage Information.
- 3 Place the shade onto the harp and secure it by screwing the finial to the harp.