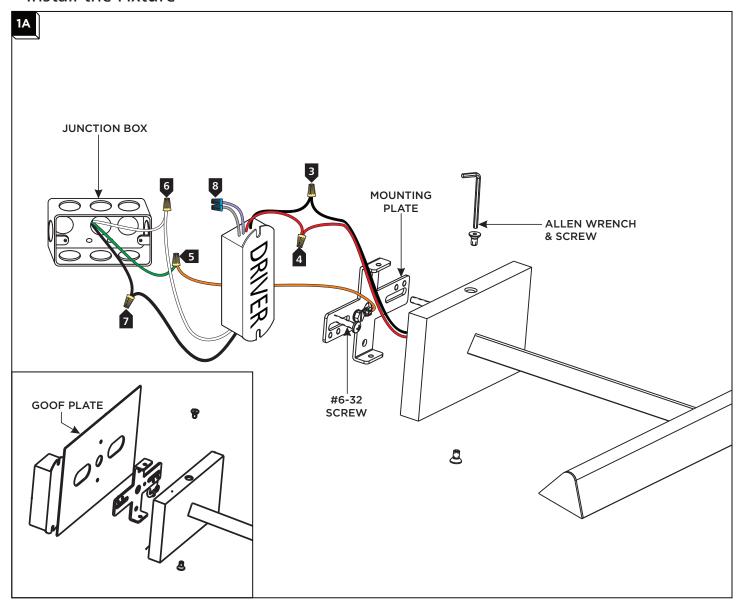

#### **GENERAL PRODUCT INFORMATION:**

These fixtures are intended to be installed utilizing NEC compliant junction boxes.

Use approximate 2x4 single gang junction box or provided goof plate to completely cover the junction box.

## Install the Fixture

- 1 With the provided Allen wrench, remove the Allen screws on the fixture base.
- 2 Remove the mounting plate from the fixture base
- Connect the black/blue driver wire to the black/blue fixture wire with a wire nut.
- 4 Connect the red driver wire to the red fixture wire with a wire nut.
- 5 Connect the fixture to a suitable ground in accordance with local electrical codes.
- 6 Connect the white driver wire to the neutral power line with a wire nut.
- Connect the black driver wire to the hot power line with a wire nut.
- For 277V Only: Connect the purple and gray wires to a compatible dimmer. If not using 0-10V dimming, cap off the purple and gray wires.
- Properly place the driver, all wires, and wire nut connections into the junction box, and install the mounting plate to the junction box with the two #6-32 screws provided. **NOTE: Must use approximate 2x4 junction box or goof plate to completely cover the junction box.**
- Mount the fixture base onto the mounting plate, and secure it in place by reinstalling the Allen screws using the provided Allen wrench.