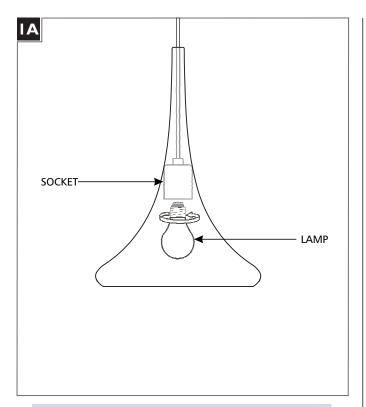

## Install the Lamp

**CAUTION:** To reduce the risk of a burn or electric shock during re-lamping, disconnect the power to the fixture.

Refer to fixture marking for lamp information.

Screw the lamp into the socket.