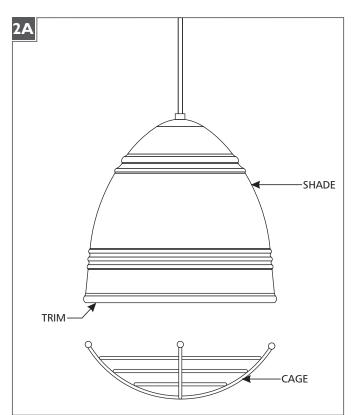

## Install the Cage (for caged versions only)

- If necessary, install the cage by inserting three balls inside the trim of the shade, then apply force to the remaining ball to snap it into place.
- 2 For re-lamping, reverse sections 2 and 1.