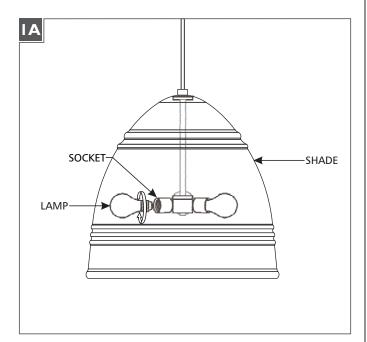

## **Loft Grande Pendant**



### **GENERAL PRODUCT INFORMATION:**

This product is suitable for damp locations.

c Useres Use

This product can be dimmed with a standard incandescent dimmer.

#### **CAUTION - RISK OF FIRE**

This product must be installed in accordance with the applicable installation code by a person familiar with the construction and operation of the product and the hazards involved.

Use minimum 90°c supply conductors.



**CAUTION:** To reduce the risk of a burn or electric shock during relamping, disconnect the power to the fixture.



Use **MAX** 120 volt **75 Watt** Type A19 Medium Base Lamp.



Reach inside the shade and screw the lamps into the sockets.

## Install the Cage (for caged versions only)



- If necessary, install the cage by inserting three balls inside the trim of the shade, then apply force to the remaining ball to snap it into place.
- 2 For re-lamping, reverse sections 2 and 1.





# **SAVETHESE INSTRUCTIONS!**



7400 Linder Ave, Skokie, IL 60077 847.410.4400

www.techlighting.com
© 2018 Tech Lighting, L.L.C. All rights reserved. The "Tech Lighting" graphic is a registered trademark of Tech Lighting, L.L.C. Tech Lighting reserves the right to change specifications for product improvements without notification.

A Generation Brands Company