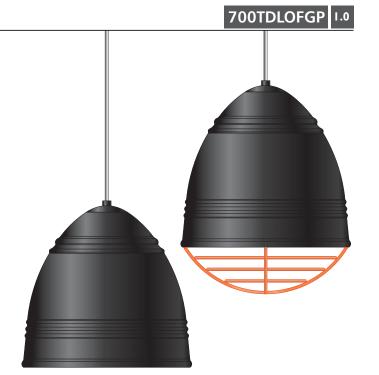

## Install the Cage (for caged versions only)

- If necessary, install the cage by inserting three balls inside the trim of the shade, then apply force to the remaining ball to snap it into place.
- 2 For re-lamping, reverse sections 2 and 1.