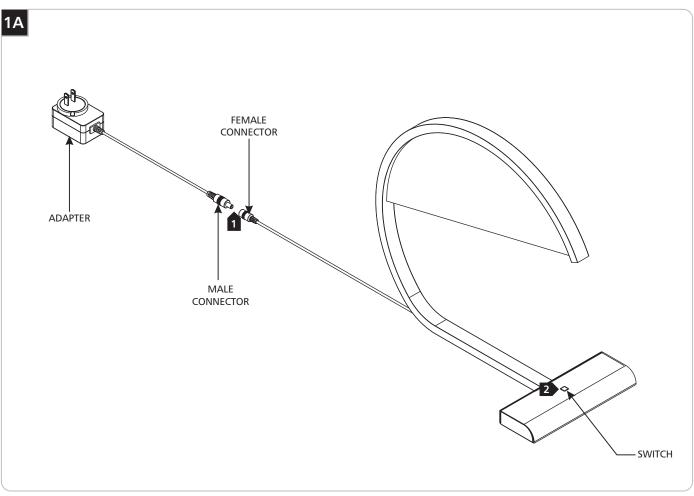

## **Install the Fixture**

1 Connect the male connector from the adapter to the female adapter on the fixture.

2 Use the switch to turn the fixture on/off and to change dimming levels by tapping on the touch sensitive switch.