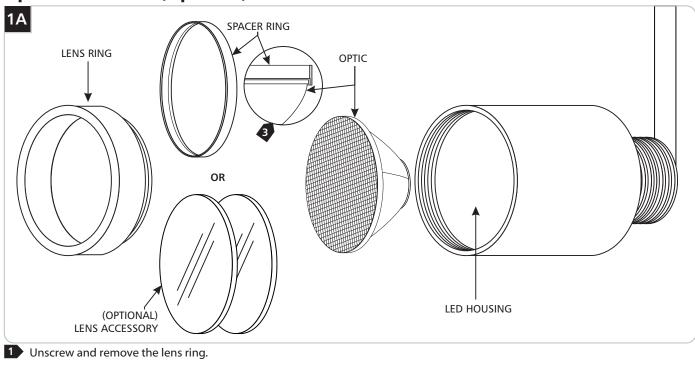

#### **Optics and Lenses (Optional)**

If installing an optional lens remove the spacer ring and discard, then rest the lenses inside the lens ring. (2 lenses maximum). WARNING: Only use the spacer if not using lenses this may otherwise result in damage to the fixture and/or injury.

If installing the optic (replacement or existing) place the optic inside the LED housing ensuring it seats into the spacer ring properly(as seen in the illustration). WARNING: ensure that the optic is seated and aligned properly to avoid damage to the LED when installing the lens ring.

Gently screw the lens ring back on. WARNING: The lens ring must be tightened less than snug. Stop tightening the moment any resistance is felt. The cover will not sit flush to the base when using lenses. Do not try to force the cover to become flush.