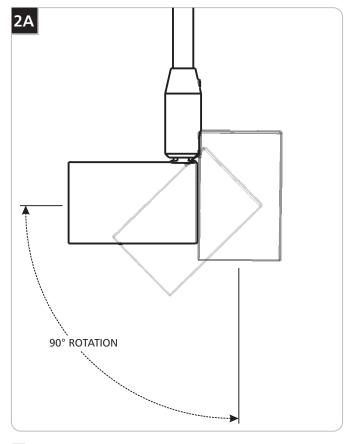

### Install the Lamp

**Adjust the Fixture** 

1 Rotate the socket up to 90°.

1.0