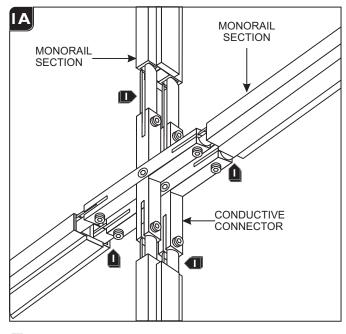

### **Install the Conductive Connectors**

Push the four Monorail sections completely onto the three X conductive connectors.

Tighten all the set screws with the Allen wrench provided. Make sure all set screw connections are tight for a proper power connection and to prevent heat build up.