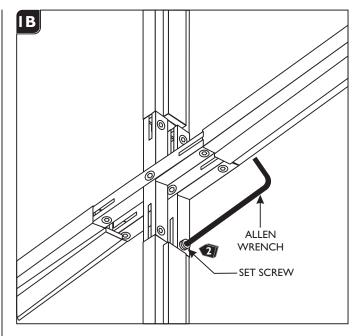

### **Install the Conductive Connectors**

Push the four Monorail sections completely onto the three X conductive connectors.

Tighten all the set screws with the Allen wrench provided. Make sure all set screw connections are tight for a proper power connection and to prevent heat build up.