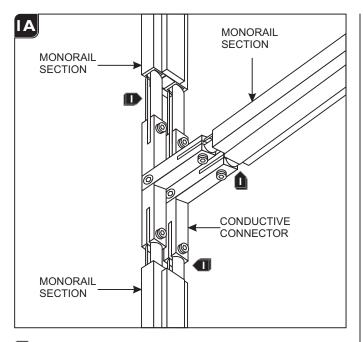

#### **Install the Conductive Connectors**

Push the three Monorail sections completely onto the two T conductive connectors

Tighten all the set screws with the Allen wrench provided.

Make sure all set screw connections are tight for a proper power connection and to prevent heat build up.