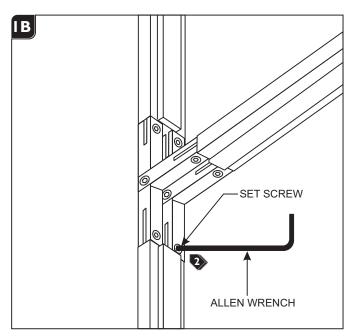

#### **Install the Conductive Connectors**

Push the three Monorail sections completely onto the two T conductive connectors

Tighten all the set screws with the Allen wrench provided.

Make sure all set screw connections are tight for a proper power connection and to prevent heat build up.