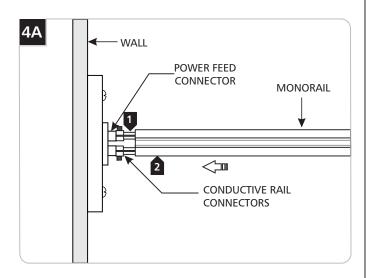

# Connecting the MonoRail to the Power Feed Canopy

 Insert the conductive rail joiners into the power feed connectors.

2 Push the MonoRail completely onto the conductive connectors.

Tighten the #6-32 set screws on the conductive connectors with the provided 1/16 Allen wrench.