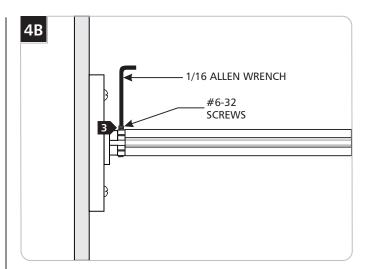

# Connecting the MonoRail to the Power Feed Canopy

 Insert the conductive rail joiners into the power feed connectors.

2 Push the MonoRail completely onto the conductive connectors.

Tighten the #6-32 set screws on the conductive connectors with the provided 1/16 Allen wrench.