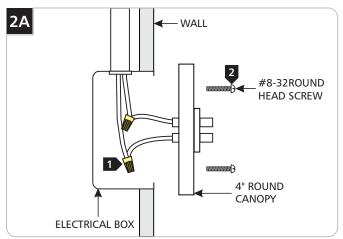

2 Mount the 2" square canopy to the 2" electrical box with the two #4-40 screws.

- Connect the power feed canopy wires to the low voltage wires coming from the remote transformer in the electrical box with wire nuts.
- 2 Mount the 4" round power feed canopy to the electrical box with the two #8-32 screws.

NOTE: Use the provided universal round crossbar when the canopy holes do not line up with the electrical box holes.

700MOP CD

1.7