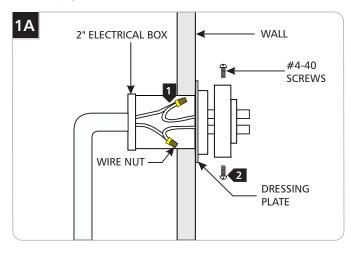

## Install the 2" Square Power Feed Canopy

NOTE: 2" Electrical box should be installed prior to these steps. Refer to the instructions provided with the 2" electrical box.

1 Connect the power feed canopy wires to the low voltage wires coming from the remote transformer in the 2" electrical box with wire nuts.

2 Mount the 2" square canopy to the 2" electrical box with the two #4-40 screws.

- Connect the power feed canopy wires to the low voltage wires coming from the remote transformer in the electrical box with wire nuts.
- 2 Mount the 4" round power feed canopy to the electrical box with the two #8-32 screws.