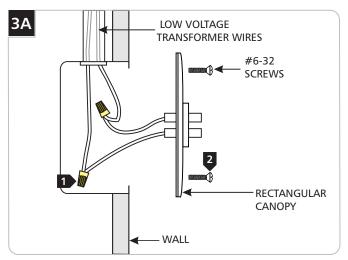

## Install the Rectangular Power Feed Canopy

- 1 Connect the power feed canopy wires to the low voltage wires coming from the remote transformer in the electrical box with wire nuts.
- 2 Mount the rectangular power feed canopy to the electrical box with the two #6-32 screws.