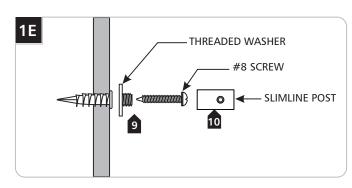

## **Install the Slimline Anchors**

8 Screw the anchors in the rest of the way with a Phillips screwdriver.

- Attach the threaded washer to the anchor with the #8 screw.
- **10** Screw the slimline posts onto the threaded washers.