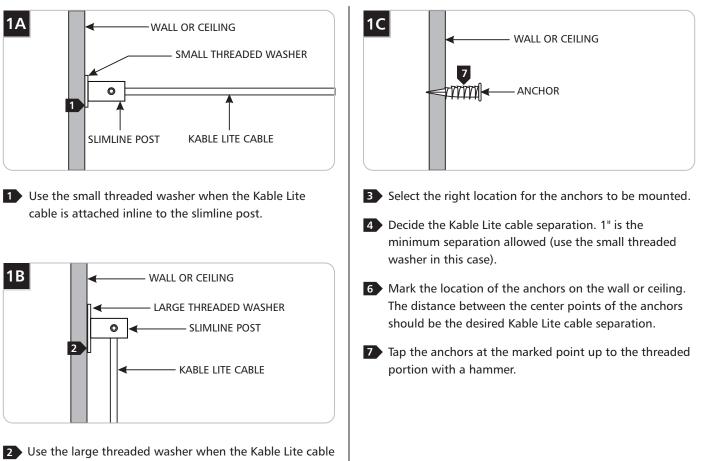

## **Slimline Anchors**

920KTBPT0

700PRTT0

1.6



## **GENERAL PRODUCT INFORMATION:**



This product is suitable for indoor dry locations only.

This product should be used with Tech Lighting Kable Lite turnbuckles at the other end.

## **Install the Slimline Anchors**





8 Screw the anchors in the rest of the way with a Phillips screwdriver.



- Attach the threaded washer to the anchor with the #8 screw.
- **10** Screw the slimline posts onto the threaded washers.



Insert one end of the Kable Lite cable into the slimline post and tighten the #8-32 set screws with the 0.20 Allen wrench to secure the wire. The other end of the cable should be attached to a turnbuckle.

## SAVE THESE INSTRUCTIONS!



© 2008 Tech Lighting, L.L.C. All rights reserved. The "Tech Lighting" graphic is a registered trademark of Tech Lighting, L.L.C. Tech Lighting reserves the right to change specifications for product improvements without notification. A Generation Brands Company