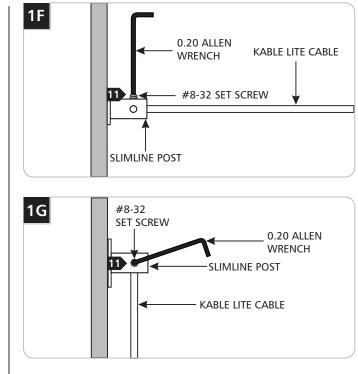

Insert one end of the Kable Lite cable into the slimline post and tighten the #8-32 set screws with the 0.20 Allen wrench to secure the wire. The other end of the cable should be attached to a turnbuckle.