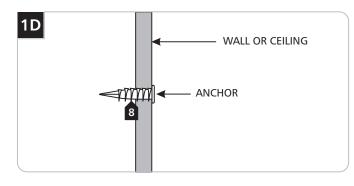

## **Install the Slimline Anchors**

8 Screw the anchors in the rest of the way with a Phillips screwdriver.

- Attach the threaded washer to the anchor with the #8 screw.
- **10** Screw the slimline posts onto the threaded washers.