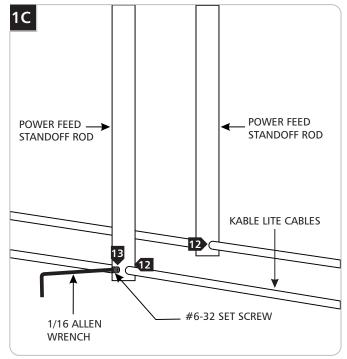

- Feed the Kable lite cables through the power feed standoff rod holes.
- Tighten the #6-32 set screw on the power feed standoff rod with the 1/16 Allen wrench after the Kable Lite cables are taut.