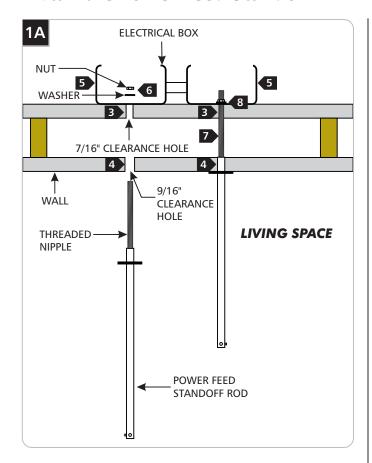

## Install the Power Feed Standoff

**NOTE**: The Kable Lite power feed standoff must be used on the wall or ceiling that is accessible from the other side, such as drop ceiling or wall between two rooms.

**NOTE:** Minimum Kable Lite cable separation must be 3.5".

- 1 Determine the Kable Lite cable separation.
- 2 Mark two points on the ceiling or wall for the Kable Lite cable separation distance.
- Drill the marked holes through (both side of the wall) with a 7/16" bit.
- 4 Open the living space hole with a 9/16" drill bit for the plastic bushing to fit.
- For each power feed standoff, install an electrical box on the back side of the wall or ceiling. Make sure that the center of the electrical boxes have a 7/16" clearance hole for the power feed nipple to pass through.
- Remove the nut and the washer from the threaded nipple (for ceiling application replace the 6" threaded nipples with the provided 3/4" ones).
- Feed the threaded nipple of the power feed standoffs from the living space through the clearance holes into the electrical box.
- 8 Secure the power feed standoffs in the electrical boxes with the washers and nuts.