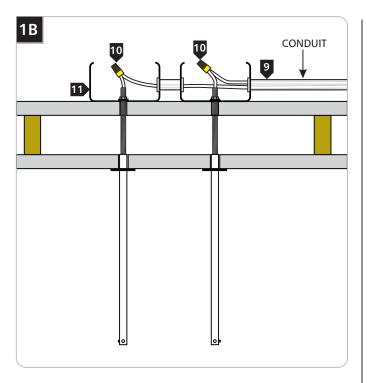

- 9 Connect a conduit from the remote transformer to the electrical box (refer to the instructions provide with the remote transformer).
- 10 Connect the low voltage remote transformer wires to the power feed standoff wires with wire nuts.
- 11 Place all wires and wire nut connections inside the electrical boxes.