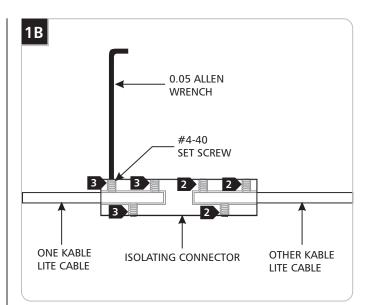

Feed end of one Kable Lite cable half way into the side hole of the isolating connector and tighten the three #4-40 set screws with the 0.05 Allen wrench.

Feed the other Kable Lite cable half way into the other end of the isolating connector and tighten the three #4-40 set screws with the 0.05 Allen wrench.