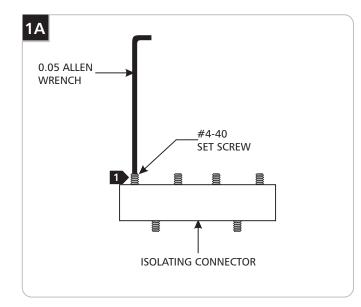

## GENERAL PRODUCT INFORMATION:

This product is suitable for indoor dry locations only.

This product is intended to be used with Tech Lighting Kable Lite system only.

Loosen (Do Not Remove) the six #4-40 set screws with the provided 0.05 Allen wrench to clear the side holes.