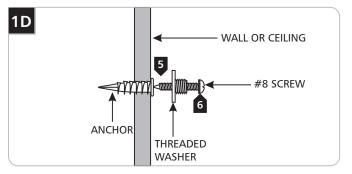

Screw the anchor in the rest of the way with a Phillips screwdriver.

4 Insert the ball screw through the post.

- 5 Place the #8 screw through the threaded washer.
- 6 Screw the #8 screw into the anchor.

**7** Screw the post with the ball screw onto the threaded washer.

8 Screw the turnbuckle body to the ball screw.

- 9 Feed the Kable Lite cables coming from one set of turnbuckles (refer to the instruction provided with the corresponding turnbuckle) through the cable guides hole and into the other set of the Kable Lite turnbuckles.
- Adjust the cable guides on the rod to match the Kable Lite cable separation by loosening the thumb screw and sliding the cable guides to the proper position.
- **11)** After adjusting the cable guide, tighten the thumb screws.