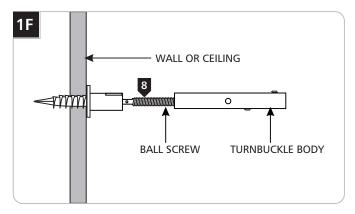

**7** Screw the post with the ball screw onto the threaded washer.

8 Screw the turnbuckle body to the ball screw.

- 9 Feed the Kable Lite cables coming from one set of turnbuckles (refer to the instruction provided with the corresponding turnbuckle) through the cable guides hole and into the other set of the Kable Lite turnbuckles.
- Adjust the cable guides on the rod to match the Kable Lite cable separation by loosening the thumb screw and sliding the cable guides to the proper position.
- **11)** After adjusting the cable guide, tighten the thumb screws.