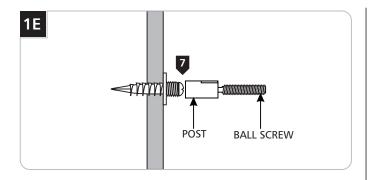

Screw the anchor in the rest of the way with a Phillips screwdriver.

4 Insert the ball screw through the post.

- 5 Place the #8 screw through the threaded washer.
- 6 Screw the #8 screw into the anchor.

**7** Screw the post with the ball screw onto the threaded washer.

8 Screw the turnbuckle body to the ball screw.

- 9 Feed the Kable Lite cables coming from one set of turnbuckles (refer to the instruction provided with the corresponding turnbuckle) through the cable guides hole and into the other set of the Kable Lite turnbuckles.
- Adjust the cable guides on the rod to match the Kable Lite cable separation by loosening the thumb screw and sliding the cable guides to the proper position.
- **11)** After adjusting the cable guide, tighten the thumb screws.