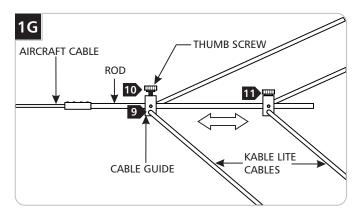

**7** Screw the post with the ball screw onto the threaded washer.

8 Screw the turnbuckle body to the ball screw.

- 9 Feed the Kable Lite cables coming from one set of turnbuckles (refer to the instruction provided with the corresponding turnbuckle) through the cable guides hole and into the other set of the Kable Lite turnbuckles.
- Adjust the cable guides on the rod to match the Kable Lite cable separation by loosening the thumb screw and sliding the cable guides to the proper position.
- **11)** After adjusting the cable guide, tighten the thumb screws.

- 12 Insert the aircraft cable coming from the supporter into the turnbuckle body.
- Pull the aircraft cable from turnbuckle body side hole taut and tighten the M4 set screws on the turnbuckle with 2MM Allen wrench.