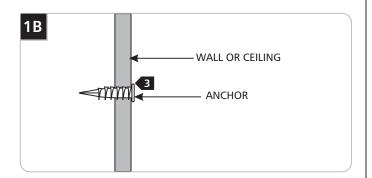

Screw the anchor in the rest of the way with a Phillips screwdriver.

4 Insert the ball screw through the post.

- 5 Place the #8 screw through the threaded washer.
- 6 Screw the #8 screw into the anchor.