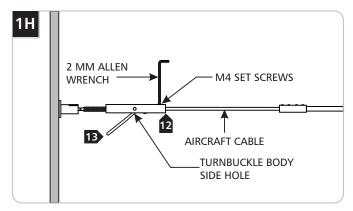

- 12 Insert the aircraft cable coming from the supporter into the turnbuckle body.
- Pull the aircraft cable from turnbuckle body side hole taut and tighten the M4 set screws on the turnbuckle with 2MM Allen wrench.