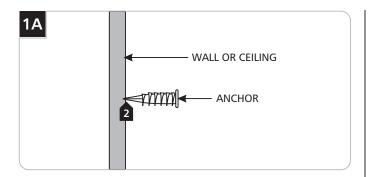

## **GENERAL PRODUCT INFORMATION:**

This product is suitable for indoor dry locations only.

This product should be used with Tech Lighting Kable Lite system only.

- 1 Mark the location of the horizontal turn onto the wall or ceiling.
- 2 With a hammer tap the anchor at the marked point up to the threaded portion.

Screw the anchor in the rest of the way with a Phillips screwdriver.

4 Insert the ball screw through the post.

- 5 Place the #8 screw through the threaded washer.
- 6 Screw the #8 screw into the anchor.