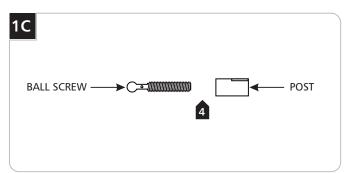

Screw the anchor in the rest of the way with a Phillips screwdriver.

4 Insert the ball screw through the post.

- 5 Place the #8 screw through the threaded washer.
- 6 Screw the #8 screw into the anchor.