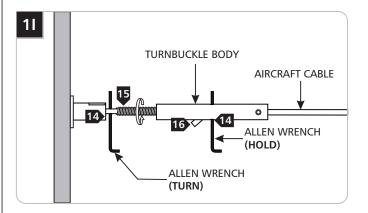

- 14 After the Kable Lite cables are taut (refer to the corresponding Kable Lite turnbuckle instruction), insert one Allen wrench into the turnbuckle body center hole and the other one into the ball screw hole.
- 15 Hold the turnbuckle Allen wrench and turn the ball screw Allen wrench counterclockwise to hold the supporter in position and tension.
- 16 Trim off the excess aircraft cable.